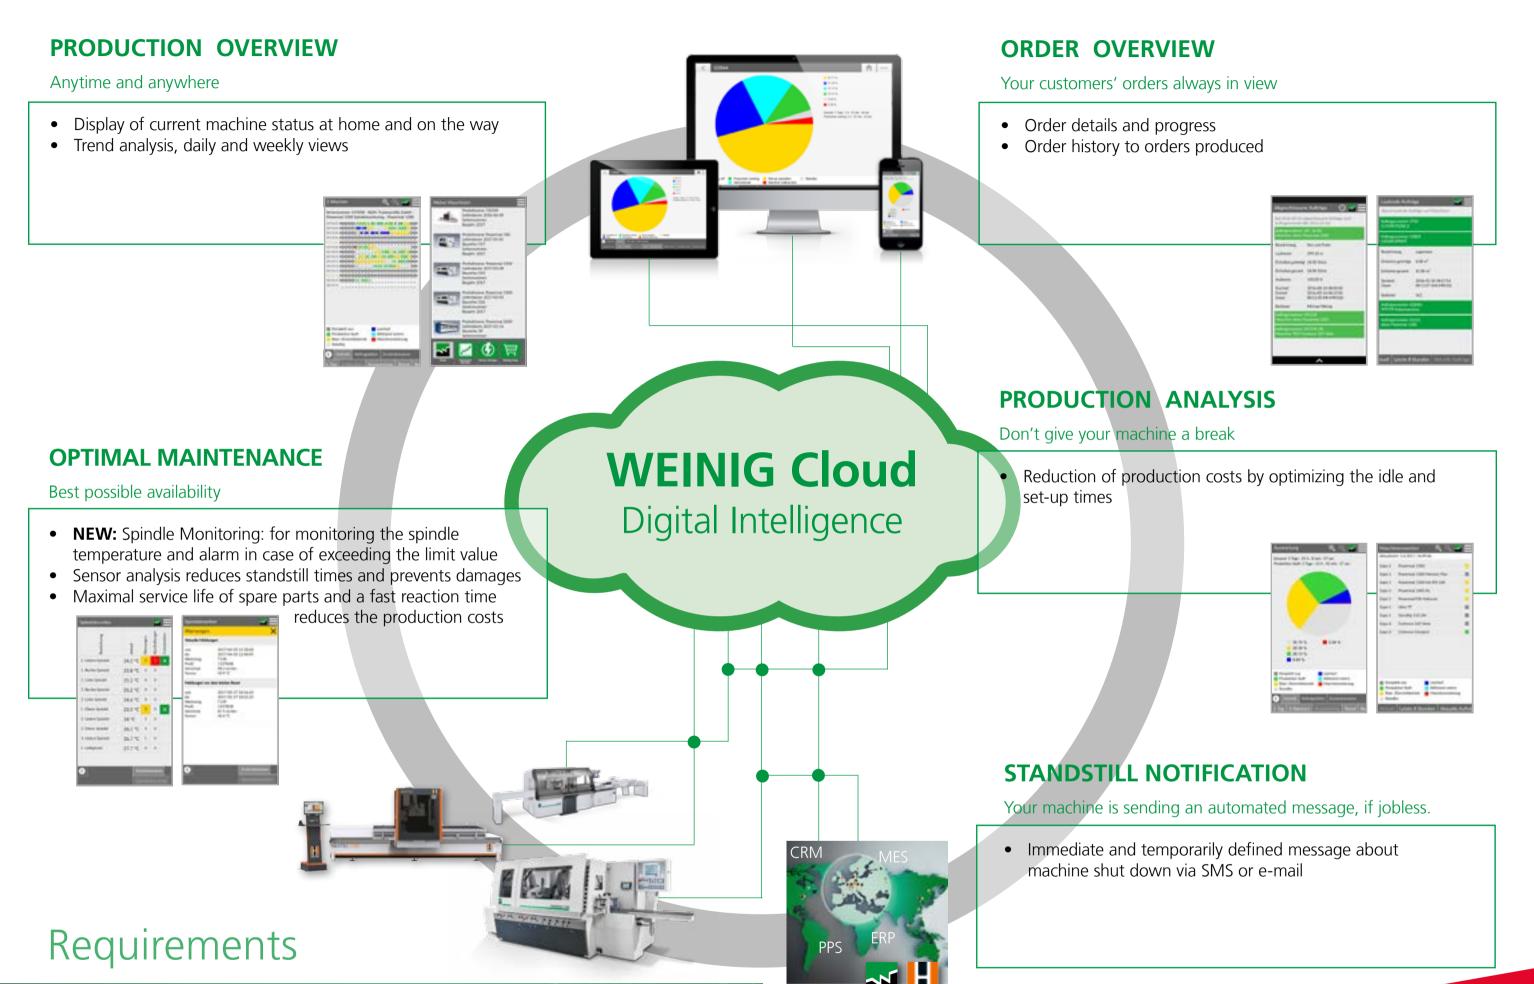

# Active Networking.

THINK WEINIG

For example with the WEINIG Service App. For years customers use the digital Intelligence of the WEINIG Cloud all over the world. More than 5.000 installations in 6 languages are already in use worldwide.